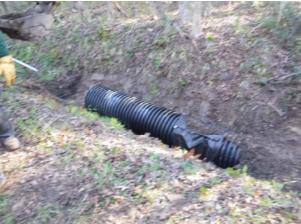

| Hours | Cost       | Cost      | Cost       | Cost       | Labor    | Cost       |
| APINS / Access pipe - installed            | 38.0  | \$821.08   | \$286.30  | \$622.49   | \$0.00     | \$402.84 | \$2,132.71 |
| AUDIT / Audit Project                      | 0.5   | \$10.90    | \$0.00    | \$0.00     | \$0.00     | \$0.00   | \$10.90    |
| HAUL / Hauling                             | 29.0  | \$618.41   | \$223.86  | \$991.31   | \$0.00     | \$275.70 | \$2,109.28 |
| 2018-585 / Gum Tree Lane Channel Sub Total | 67.5  | \$1,450.39 | \$510.16  | \$1,613.80 | \$0.00     | \$678.54 | \$4,252.89 |
| Grand Total                                | 67.5  | \$1,450.39 | \$510.16  | \$1,613.80 | \$0.00     | \$678.54 | \$4,252.89 |

## **Before**



## During



After