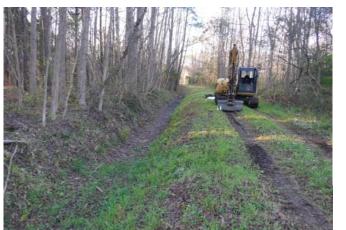

--|
|                                            | Hours | Cost       | Cost      | Cost       | Cost       | Labor    | Cost       |
| APINS / Access pipe - installed            | 38.0  | \$821.08   | \$286.30  | \$622.49   | \$0.00     | \$402.84 | \$2,132.71 |
| AUDIT / Audit Project                      | 0.5   | \$10.90    | \$0.00    | \$0.00     | \$0.00     | \$0.00   | \$10.90    |
| HAUL / Hauling                             | 29.0  | \$618.41   | \$223.86  | \$991.31   | \$0.00     | \$275.70 | \$2,109.28 |
| 2018-585 / Gum Tree Lane Channel Sub Total | 67.5  | \$1,450.39 | \$510.16  | \$1,613.80 | \$0.00     | \$678.54 | \$4,252.89 |
| Grand Total                                | 67.5  | \$1,450.39 | \$510.16  | \$1,613.80 | \$0.00     | \$678.54 | \$4,252.89 |

## **Before**



## During



After