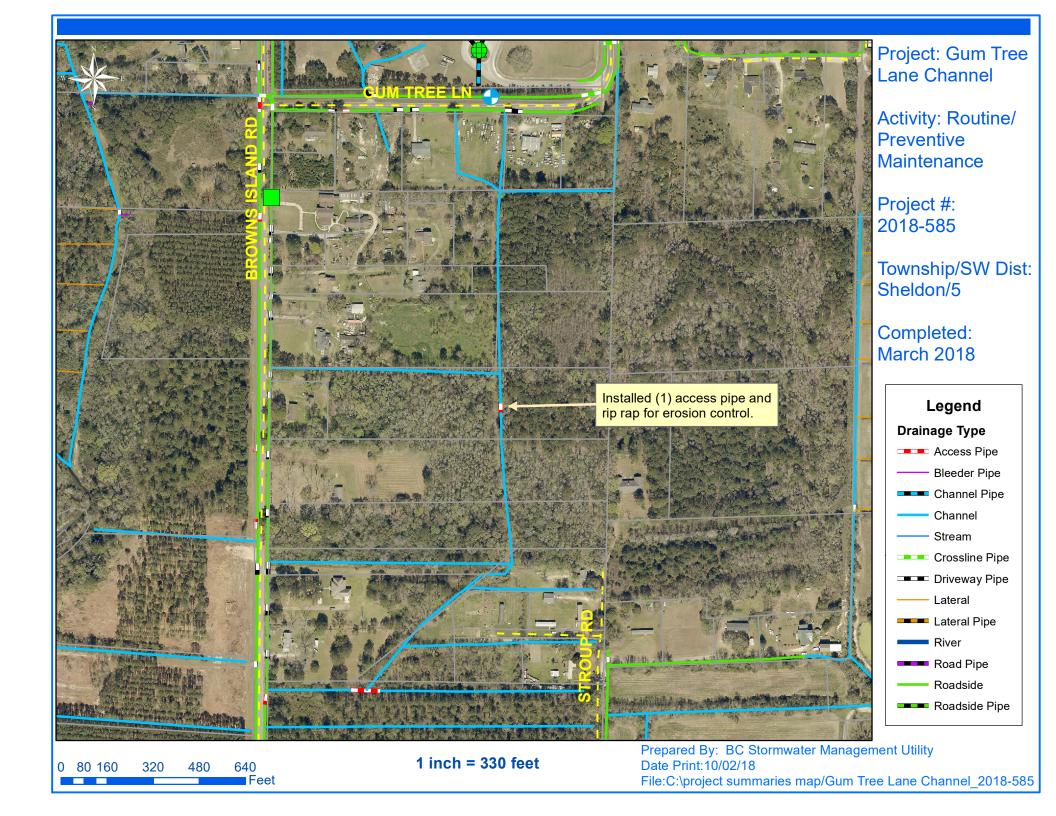

## Beaufort County Public Works Stormwater Infrastructure

Project Summary

**Project Summary:** Gum Tree Lane Channel

**Activity:** Routine/Preventive Maintenance

**Duration:** 03/13/18-03/14/18

## **Narrative Description of Project:**

Installed (1) access pipe and rip rap for erosion control.

| 2018-585 / Gum Tree Lane Channel           | Labor | Labor      | Equipment | Material   | Contractor | Indirect | Total      |
|--------------------------------------------|-------|------------|-----------|------------|------------|----------|------------|
|                                            | Hours | Cost       | Cost      | Cost       | Cost       | Labor    | Cost       |
| APINS / Access pipe - installed            | 38.0  | \$821.08   | \$286.30  | \$622.49   | \$0.00     | \$402.84 | \$2,132.71 |
| AUDIT / Audit Project                      | 0.5   | \$10.90    | \$0.00    | \$0.00     | \$0.00     | \$0.00   | \$10.90    |
| HAUL / Hauling                             | 29.0  | \$618.41   | \$223.86  | \$991.31   | \$0.00     | \$275.70 | \$2,109.28 |
| 2018-585 / Gum Tree Lane Channel Sub Total | 67.5  | \$1,450.39 | \$510.16  | \$1,613.80 | \$0.00     | \$678.54 | \$4,252.89 |
| Grand Total                                | 67.5  | \$1,450.39 | \$510.16  | \$1,613.80 | \$0.00     | \$678.54 | \$4,252.89 |