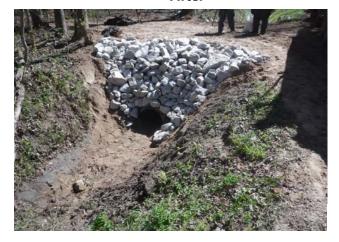

| Hours | Cost       | Cost      | Cost       | Cost       | Labor    | Cost       |
| APINS / Access pipe - installed            | 38.0  | \$821.08   | \$286.30  | \$622.49   | \$0.00     | \$402.84 | \$2,132.71 |
| AUDIT / Audit Project                      | 0.5   | \$10.90    | \$0.00    | \$0.00     | \$0.00     | \$0.00   | \$10.90    |
| HAUL / Hauling                             | 29.0  | \$618.41   | \$223.86  | \$991.31   | \$0.00     | \$275.70 | \$2,109.28 |
| 2018-585 / Gum Tree Lane Channel Sub Total | 67.5  | \$1,450.39 | \$510.16  | \$1,613.80 | \$0.00     | \$678.54 | \$4,252.89 |
| Grand Total                                | 67.5  | \$1,450.39 | \$510.16  | \$1,613.80 | \$0.00     | \$678.54 | \$4,252.89 |

## **Before**



## During



After